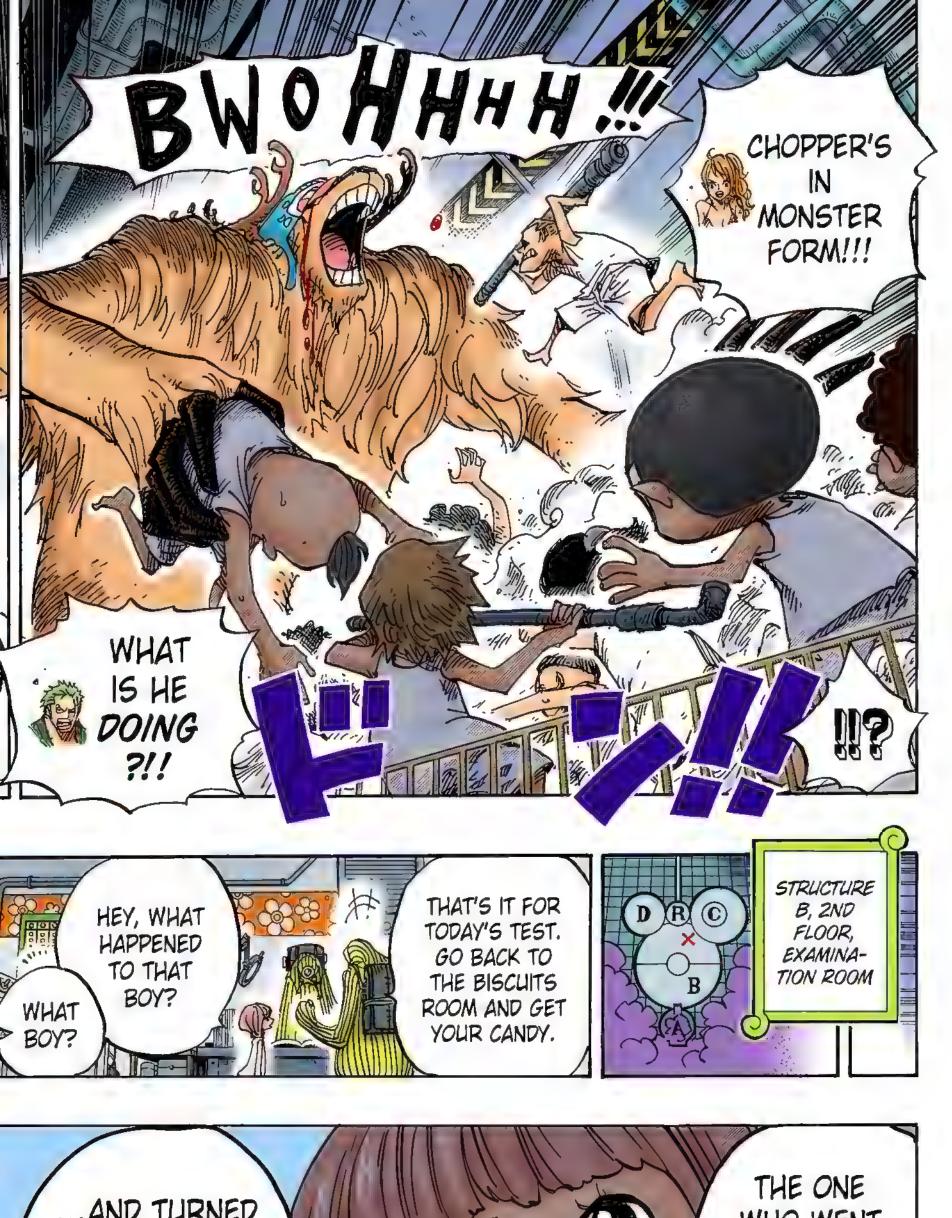

'11" (Human-Human Fruit) Appears: Vol. 15 -(G)



Nico Robin February 6, Age 30 6'2" (Flower-Flower Fruit) Appears: Vol. 13 —West



Franky (Cutty Flam) March 9, Age 36 7'11" Appears: Vol. 35 -(S)



Brook April 3, Age 90 91" (Revive-Revive Fruit) (G) Grand Line Appears: Vol. 46 -(W)

A: The circled letters next to their first appearance shows what sea they're from.

(E) East Blue (S) South Blue (W) West Blue (N) North Blue

If you want to know their bounty numbers, GO Back and check out the character profiles at the beginning of the Book.

## Chapter 682: PUPPET MASTER



CARIBOU'S NEW WORLD KEE HEE HEE, VOL. 8: "COMMODORE YARISUGI HAS FOUND TOO MUCH OF A GOOD THING"

































































































































Hey, Odacchi! Tell me the name and the trick to pulling off the goofy running style that Zolo, Kin'emon, Sanji and Brook are doing!!

-- Macchi and Takeshi

--Noel



## New Admiral kazutoshi



Ignoring that "New Admiral Kazutoshi" thing, you're talking about A: the dabba-dabba run, right? Old-school manga and anime used that effect all the time. You don't see it much these days, though. Basically, you're running so fast that it looks like you have a bunch of legs down there. Let's call it the "Dabba-Dabba-Dash." How do you do it? Just move those legs as fast as they'll go. And when you're running, shout, "Dabbadabbadabba!!" at the top of your lungs. It'll be a big hit at the next World Track & Field Championship.

Odacchi! I've noticed something. Are the names Foxfire Kin'emon Q: a